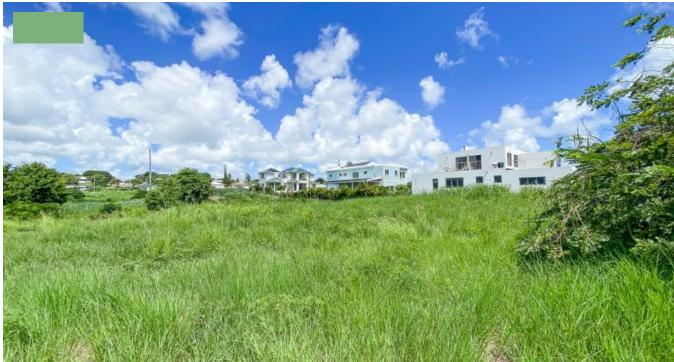

## SOUTH VIEW LOT 221

**9** Christ Church, Barbados

South View Lot 221, Christ Church, Barbados - For Sale.

An elevated square lot for sale located in the popular residential community, of Phase 1 of South View Development, Christ Church in Barbados.

The lot has distant sea views and nice breezes. The development is boasting several upmarket homes which have already been completed and also several neighborhood parks, with the convenience of being in close proximity to many amenities.