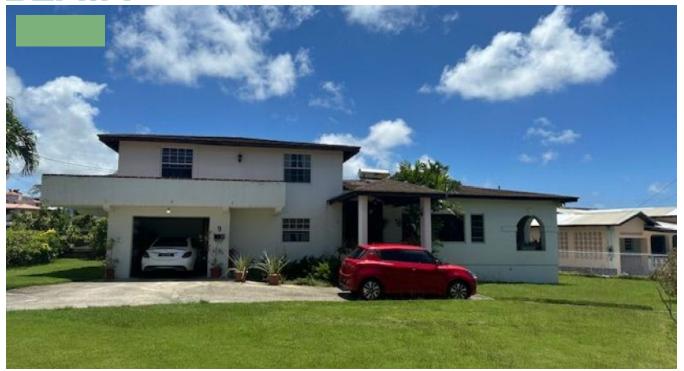

## SHERATON PARK LOT 9

Christ Church, Barbados

This 3 bedroom 2 1/2 bathroom home is located in the desirable residential development of Sheraton Park in Christ Church. This house has three levels and contains a separate office, large laundry, single car covered garage, is fully enclosed with an electric gate, a large front lawn, and has a combination of ceramic tiles and hardwood on the floors throughout the house.

On the main level you enter the house into a lovely foyer which will easily take you to any part of the house. To your right you will find the formal living and dining rooms with high ceilings, hardwood floors and large windows which let in lots of light and fresh breeze. The kitchen strategically located near the dining room, is quaint and contains plenty of storage, a dishwasher and stove.

Down a few stairs you will find the office which has an A/C unit, a large laundry room with plenty of storage, and a large entertainment/family room which can be accessed from the garage, and which leads onto a back patio.

The three bedrooms are upstairs. The master bedroom has an en-suite bathroom with marble a countertop, built-in closets, A/C unit and a private wrap around patio. The other two bedrooms have built-in closets, one with an A/C unit and they both share the second bathroom. The bedroom section has security grills for our comfort and safety.

The house is semi-furnished with the following items: stove, washer and dryer, dining table and chairs, coffee table, and a small table in the foyer.

Available from June 2024