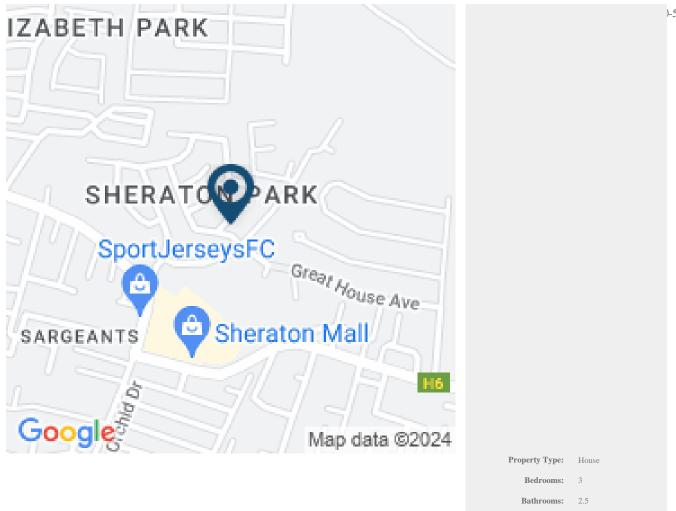

## SHERATON PARK LOT 9

Christ Church, Barbados

This 3 bedroom 2 1/2 bathroom home is located in the desirable residential development of Sheraton Park in Christ Church. This house has three levels and contains a separate office, large laundry, single car covered garage, is fully enclosed with an electric gate, a large front lawn, and has a combination of ceramic tiles and hardwood on the floors throughout the house.