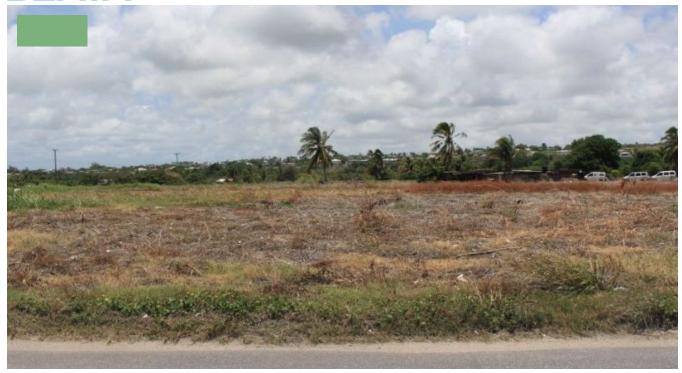

## CHANCERY LANE 1

 $Large\ parcel\ of\ land\ approved\ for\ both\ residential\ and\ agricultural\ use.\ It\ measures\ 34,628\ sq.\ ft.\ It$  is located in Chancery Lane, Christ Church. All utility services available.