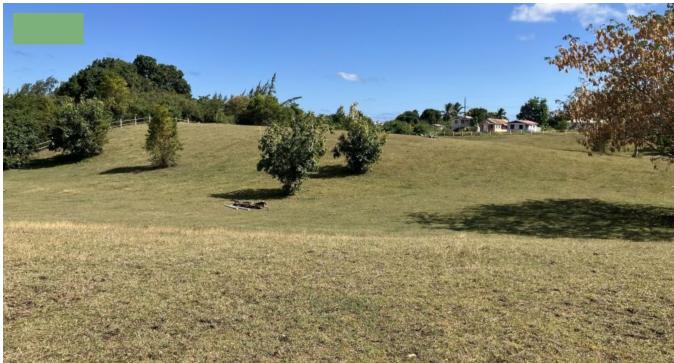

## FRERE PILGRIM LOT 6

**Q** Christ Church, Barbados

Frere Pilgrim is an established neighbourhood just minutes from Skymall and all of the amentities of the South Coast.

This desireable, well maintained, large lot boasts 4.23 acres and is located among some lovely homes which leads to a cul-de-sac, providing additional privacy. The enviable lot enjoys flat and elevated areas which provides options to build your dream home with an adjoining cottage. It is presently fenced in as it is used as a horse paddock. It is also ideal for agricultural uses.

A wonderful country side location, with constant cool breezes year round from the St. George valley.