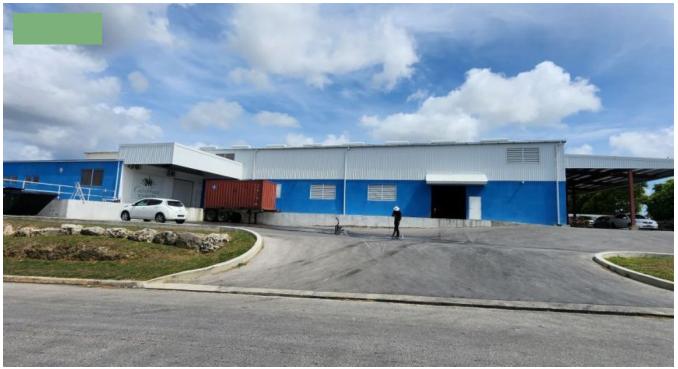

## DARRELLS COMMERCIAL PARK

Saint Michael, Barbados

This newly built warehouse is located in a convenient central location in Darrells Commercial Park, Lears, St. Michael.

It has excellent visibility with a fresh, eye-catching facade. The loading bay can easily accommodated 40 ft containers with space for additional parking and maneuvering.

It boasts of high ceilings, a concreted Mezzanine, spacious offices, bathroom facilities and emergency exits.

There is a covered external space to the west for storage and parking.