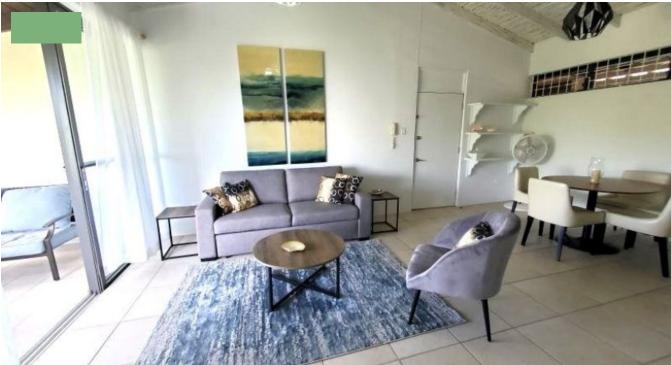

## 8 MAPLE GARDENS, HASTINGS, CHRIST CHURCH

A beautifully appointed 2 bedroom 2 bathroom penthouse apartment situated in the centrally located and highly desirable gated community of Maple Gardens, less than 2 minutes walk from fabulous beaches, shopping, restaurants, bars and other amenities on the South Coast of the Island. This elegantly furnished apartment offers open concept living areas, a covered patio with lovely views of the 2 complex swimming pools and of the ocean nearby, spacious kitchen with Decoran counter tops and ample storage. Both bedrooms are air-conditioned, have ceiling fans and generous wardrobes, the master has an en-suite bathroom with shower and double vanity. The complex is fully enclosed with landscaped grounds and offers controlled entry to the compound and buildings,2 swimming pools, a communal barbeque grill, a laundry room and an allocated parking spot for residents.