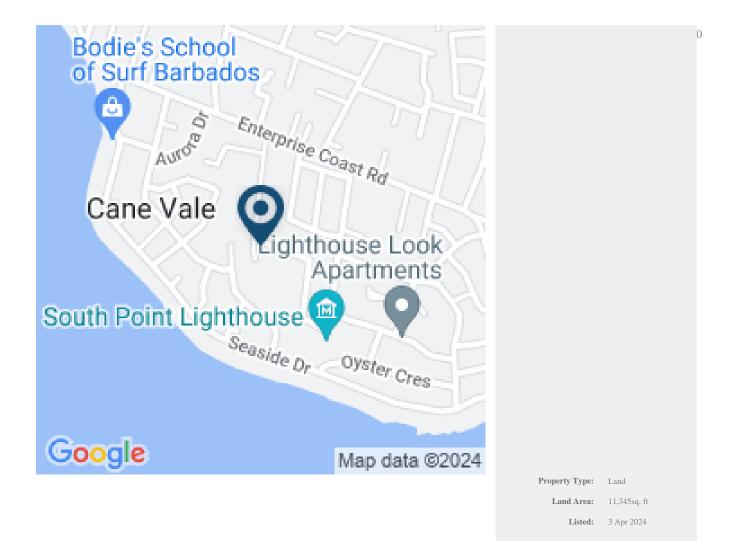

## BOW BELLS ESTATES LOT 11

Lot 11 Bow Bells Estates is a square piece of land measuring 11345 square feet. Bow Bells Estates is a small community with land lots for sale, which is located just above Atlantic Shores and next door to the South Point Lighthouse. All services in this development will be placed underground. Oistins and Miami Beach are a short drive away, whilst Seaside Drive and access to smaller swimming areas are within walking distance.