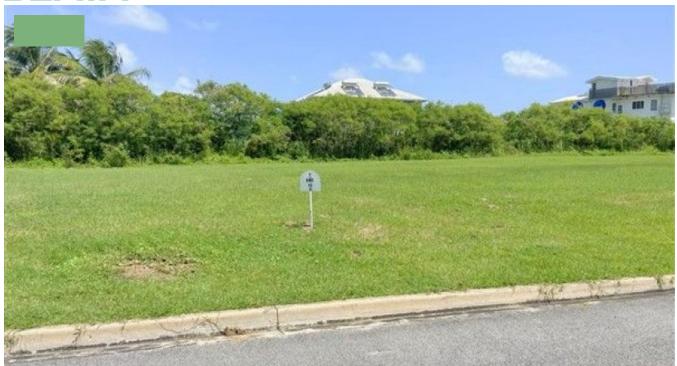

## BOW BELLS ESTATES LOT 11

Lot 11 Bow Bells Estates is a square piece of land measuring 11345 square feet. Bow Bells Estates is a small community with land lots for sale, which is located just above Atlantic Shores and next door to the South Point Lighthouse. All services in this development will be placed underground. Oistins and Miami Beach are a short drive away, whilst Seaside Drive and access to smaller swimming areas are within walking distance.