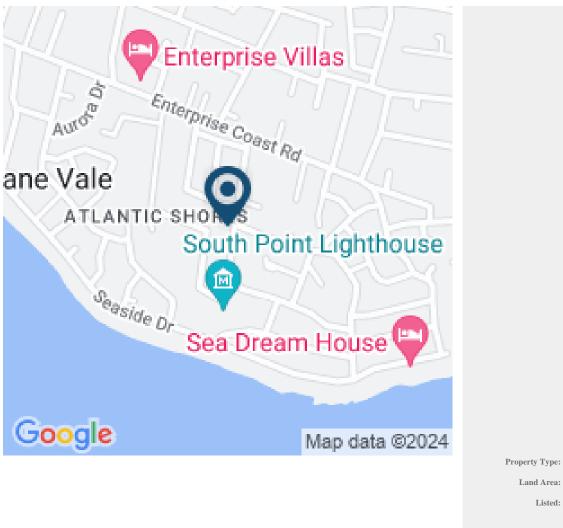

## BOW BELLS ESTATES LOT 7

**9** Christ Church, Barbados

Lot 7 Bow Bells Estates is a square piece of land measuring 9235 square feet. Bow Bells Estates is a small community with land lots for sale, which is located just above Atlantic Shores and next door to the South Point Lighthouse. All services in this development will be placed underground. Oistins and Miami Beach are a short drive away, whilst Seaside Drive and access to smaller swimming areas are within walking distance.