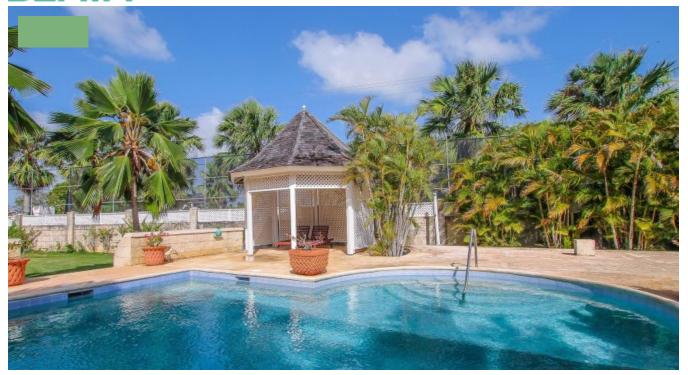

Hardwood floors adorn the sitting room, bedrooms, and home office, while ceramic tiles enhance the kitchen and bathrooms. A lovely gazebo provides an ideal spot for al fresco dining by the large swimming pool, surrounded by lush landscaping and vibrant flowers in the paved courtyard. At the back of the property, there is a separate building with storage for garden equipment.