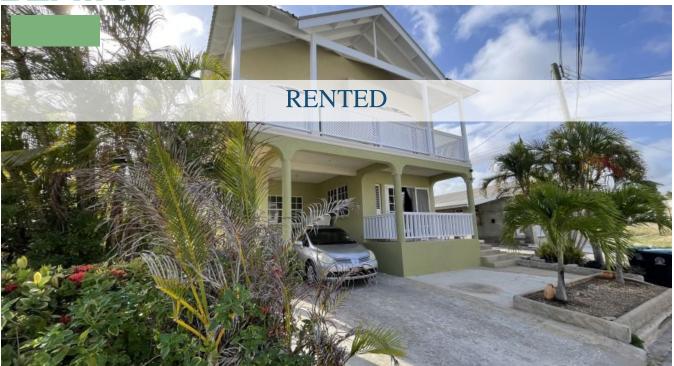

## **GEMSWICK APT 1**

A great find! This lovely ground floor 2 bed, 1 bath fully furnished apartment is nestled in a private cul-desac near Grantley Adams International Airport.

With a cosy patio and an open-plan layout, it's bathed in natural light and refreshing breezes offered via the double entry doors and ample windows that are all outfitted with screens.

The kitchen is galley style and is outfitted with a sizable fridge and electric stove, generous cupboards and a back door entry for easy access to the laundry facility that is outfitted with a washing machine and dryer.

The bathroom boasts a spacious shower, and there's a convenient linen closet nearby.

Both bedrooms feature queen beds and ample cupboard space.

There is also a dedicated parking space that is included with the apartment. Water is also included with the rental.