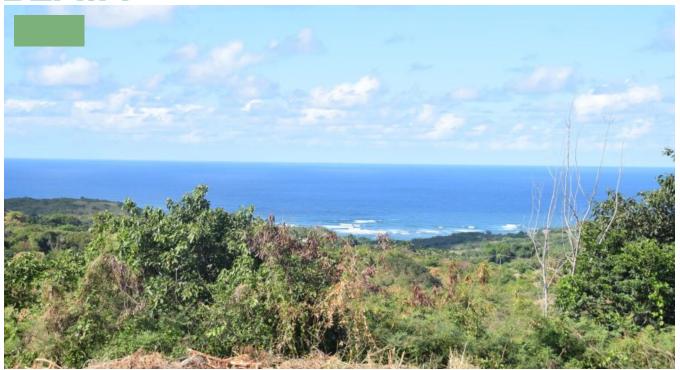

## MOUNT PLEASANT RIDGE LOT 73

This 20,635 sq. ft. lot is located on the ridge at Mount Pleasant in St. Philip, Barbados with a sweeping view over the countryside toward the ocean to the East. Due to the terrain Eastward from this lot, future construction on any land between the lot and the coastline would not obstruct this view of the ocean on the East Coast of the island.