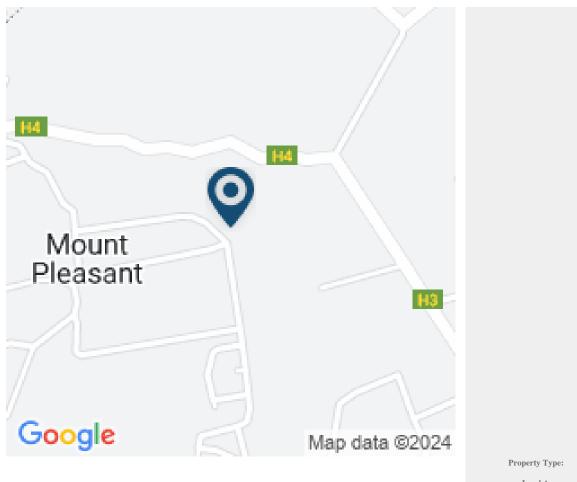

Mount Pleasant Development is approximately a 10 minute drive North East of Six Cross Roads, the main shopping and banking area in St. Philip and about 20 minutes from the Grantley Adams international airport.