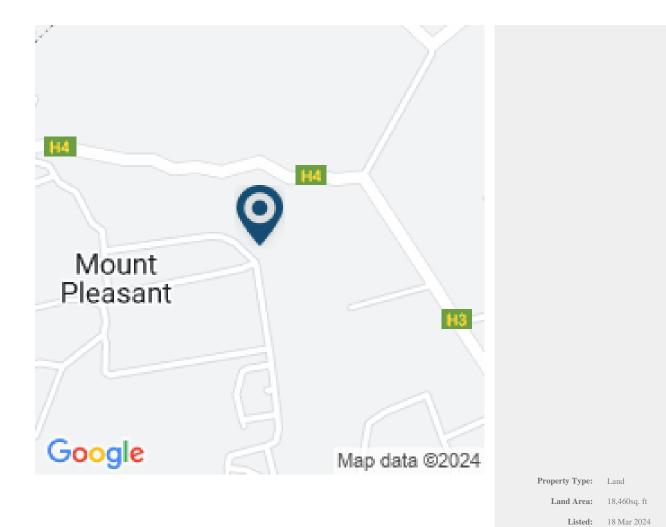

## MOUNT PLEASANT LOT 71

This 18,460 sq. ft. lot is located on the ridge at Mount Pleasant in St. Philip, Barbados with a sweeping view over the countryside toward the ocean to the East. Due to the terrain Eastward from this lot, future construction on any land between the lot and the coastline would not obstruct this view of the ocean on the East Coast of the island.

Mount Pleasant Development is approximately a 10 minute drive North East of Six Cross Roads, the main shopping and banking area in St. Philip and about 20 minutes from the Grantley Adams international airport.

The areas of the lot are made up as follows:

Land: 1627 sq. m. = 17,513 sq. ft. Verge: 32 sq. m. = 344 sq. ft. C'way: 56 sq. m. = 603 sq. ft. Total: 1715 sq. m. = 18,460 sq. ft