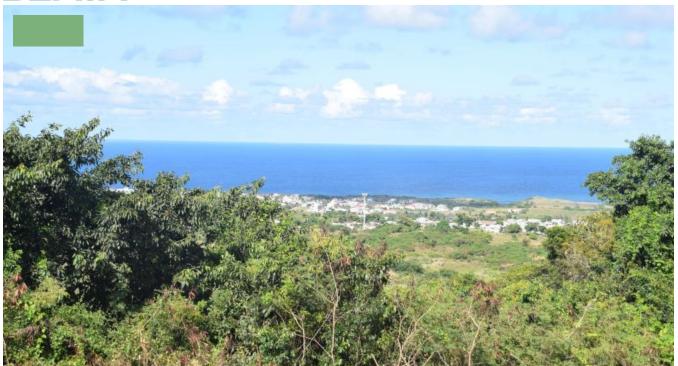

## MOUNT PLEASANT LOT 71

This 18,460 sq. ft. lot is located on the ridge at Mount Pleasant in St. Philip, Barbados with a sweeping view over the countryside toward the ocean to the East. Due to the terrain Eastward from this lot, future construction on any land between the lot and the coastline would not obstruct this view of the ocean on the East Coast of the island.