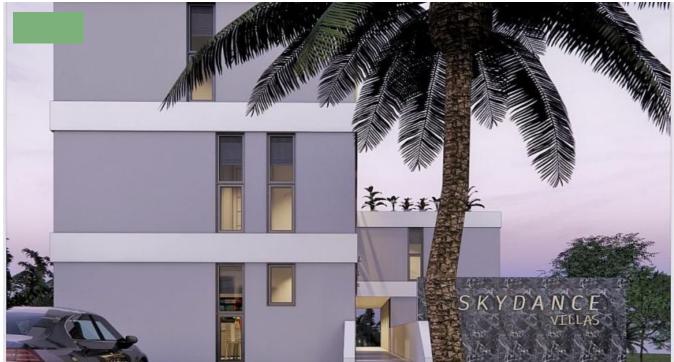

## SKYDANCE SOUTH

Christ Church, Barbados

Skydance SouthSkydance South follows the success of Skydance Villas, Mountstandfast, St.James. The second phase of exceptional townhouses, are located steps away from Welches beach, Christ Church. In close proximity to St.Lawrence Gap restaurants, entertainment and Oistins Bay. The development features a communal salt water pool and deck with private gardens. The interors feature a living and kitchen level with powder room, two bedroom guest level with bathroom and a top floor master with ensuite and sea facing balcony.Only 3 exclusive 3 bedroom units will be available along with one 2 bedroom unit.3 Bed Unit Gross Floor Area - 1343 sq.ft - US\$ 400,000Unit A & B available 2 Bed Unit Gross Floor Area - 884 sq.ft (82m2) - US\$ 300,000Unit D - available SpecificationsCustom designed kitchens and cabinetry with stone countertopsAppliances with 5-year warranty package and ice makerLED downlightersHunter fansPorcelain tiling throughout with mosaic features and non-slip external tilingSalt pool chlorinator and variable speed pump systemOwners beach storage areaOff road parkingEntry access with CCTVAir conditioning glazed balustradingAluminium windows with Tempered glassShared Pool and Games RoomIf you are interested in Skydance South contact us todayFor long term rentals in Barbados visit longtermrentalsbarbados.comFor villas to rent in Barbados visit barbadosdreamvillas.com