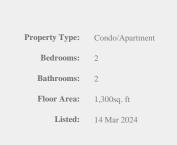

## ROCKLEY RESIDENCES

Christ Church, Barbados

Immerse yourself in the allure of 4 four-storey buildings set amidst 3.5 acres of lush landscapes. With a thoughtful design, we present 16 three-bedroom and 24 two-bedroom units, each crafted for comfortable living with ample storage. Embrace an open living plan, creating a seamless blend of style and functionality. Our commitment to a green environment ensures a harmonious living experience without overcrowdingDiscover the charm of Rockley Residences, featuring 2- & 3-bedroom condos nestled within the prestigious Rockley Golf & Country Club on Golf Club Road, Christ Church, Barbados. Excitingly, these residences are now available to reserve.3-bedroom, 3-bathroom units averaging 1,800 sq. ft.2-bedroom, 2-bathroom units averaging 1,300 sq. ft.E&OE