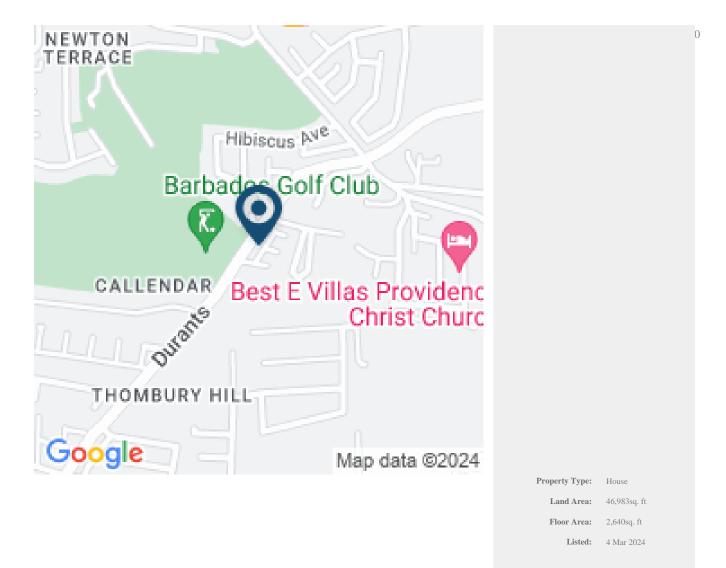

## RUTLAND

This expansive commercial lot is centrally located on the bustling and high traffic area of Maxwell on the South Coast. The property comprises of a single storey building and an out building, constructed from a blend of coral stone, concrete, and wooden materials.