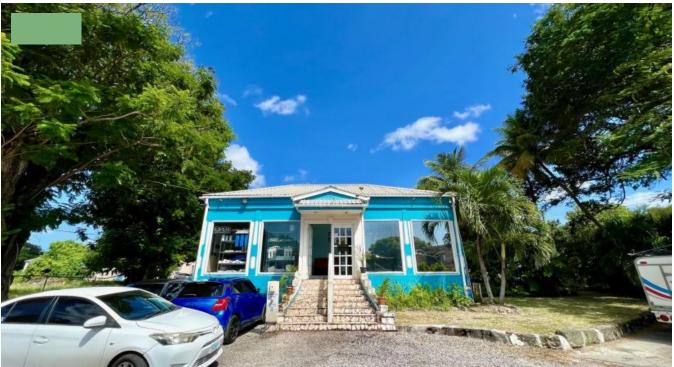

## RUTLAND

This expansive commercial lot is centrally located on the bustling and high traffic area of Maxwell on the South Coast. The property comprises of a single storey building and an out building, constructed from a blend of coral stone, concrete, and wooden materials.

The entire property is enclosed with a combination of chain-link fencing with a wall structure and is currently tenanted.

Road frontage spans the entire width of the property and there are two points of separate access, an entrance, and exit.

The structures are positioned towards the front of the lot, providing ample space in the rear for additional development, parking, and other possibilities.