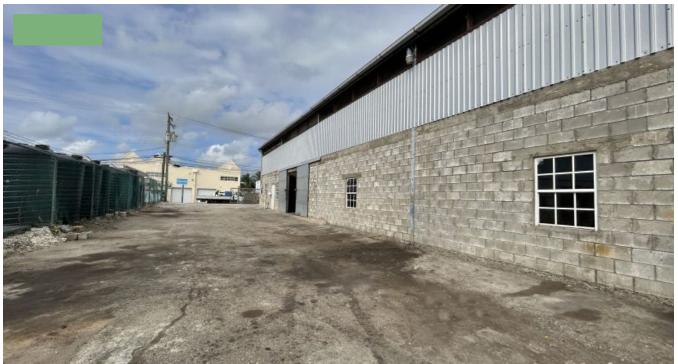

## WEBSTER'S INDUSTRIAL PARK WAREHOUSE

Christ Church, Barbados

Webster Industrial Park Warehouse, Barbados - For Rent

A well-constructed steel frame warehouse with concrete floor, located in Webster Business Park for longterm rent. The dimensions are  $48 \text{ft} \times 166 \text{ ft}$ . The roof is R Panel steel and is 20 ft high, giving the option for racking for elevated storage. There are common area washroom facilities.

The location has good security and there is expansive outside space for trucks and containers if required. The rental rate is BBD \$15,786 per month + VAT.