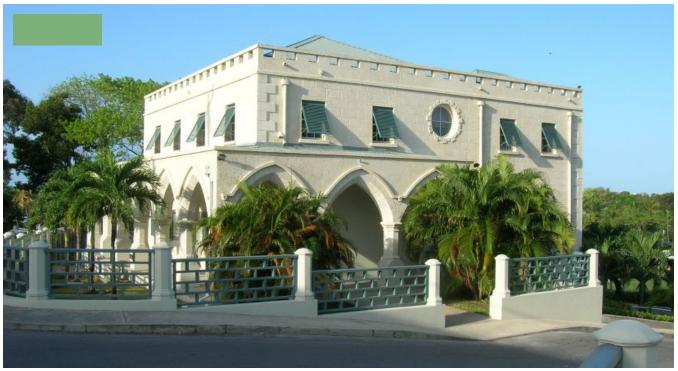

## **BRAEMAR COURT OFFICES**

Unlock unparalleled opportunities for your business with our prime office spaces, tailor-made for multinational organizations, International Business Companies (IBCs), and local service companies. Choose from the ground floor or first floor, with flexible floor areas ranging from 1,272 sq. ft. to 2,814 sq. ft..

Designed for your team's comfort and productivity, each office space features bathrooms and lunch rooms, while some are available furnished, ready for immediate use. Your peace of mind is our priority, evidenced by security cameras on the building's exterior and a well-lit exterior at night, complemented by a robust surveillance system.

Ease of access is guaranteed with ample parking spaces, ensuring a hassle-free experience for both clients and employees. Centrally located near Bridgetown, the South Coast, and the ABC Highway, this strategic position enhances your connectivity and business presence. Elevate your corporate identity with a space that aligns with your vision. Secure your future success in these thoughtfully designed offices, where every detail fosters a conducive environment for growth and prosperity.