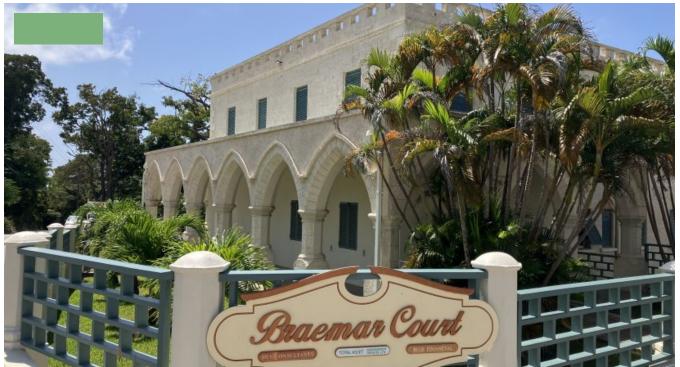

## BRAEMAR COURT (GROUND FLOOR), DEIGHTON ROAD

Braemar Court is centrally located on Deighton Road, just off of Beckles Road, on the outskirts of Bridgetown. Upon entering the complex, the available office space is in the building on the left, on the ground floor and allows wheelchair access. The well laid out, generously sized space comprises a reception area, three separate offices, one open space, male and female bathrooms, a kitchen/sitting area, a storage room and a space which can be used for servers/electrical devices. The entire office has AC and security cameras. There is ample parking on the complex for staff and guests.