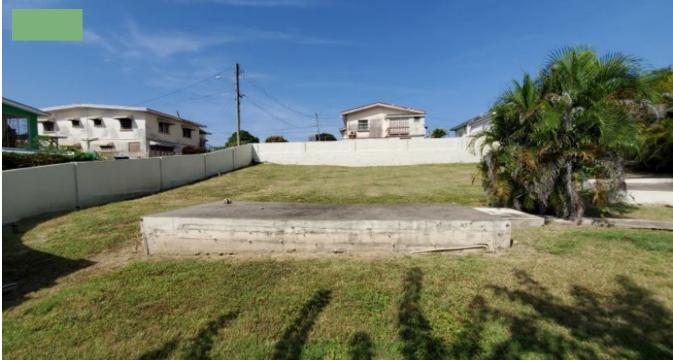

LOT 11 ST. CLAIR GARDENS, PERRY GAP, ST. MICHAEL

Saint Michael, Barbados

Approximately 7,605sq.ft of gently slopping land situated in Perry Gap, St. Michael, within 5 minutes drive of the amenities in Central Bridgetown. This lot is ideally suited to be developed into a residence or commercial property.