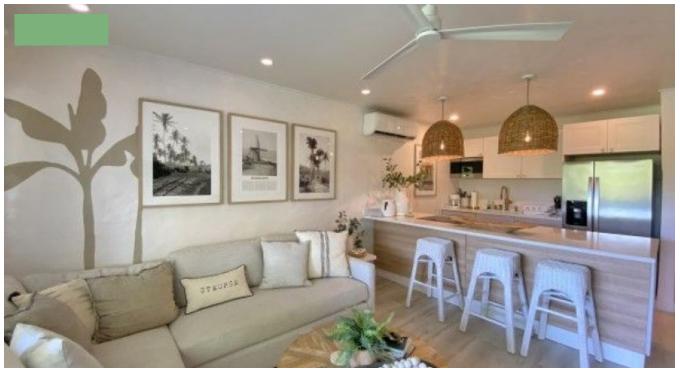

## **GLITTER BAY 213**

Glitter Bay 213 is located on the second floor in the Bouganvillea block of Glitter Bay resort and recently underwent a complete renovation.

With two bedrooms and two bathrooms, the unit can comfortably sleep up to 4 guests, or 5 by special request, in which case a roll away cot can be provided. The kitchen and living area are both spacious with ample seating and there is a covered balcony, which is accessed via sliding glass doors. This outdoor space looks onto the large shared pool, lush gardens, as well as the beautiful West Coast sea.

The unit also has A/C and ceiling fans throughout and is equipped with all appliances including a mini dishwasher and washer/ dryer.

See below for more info