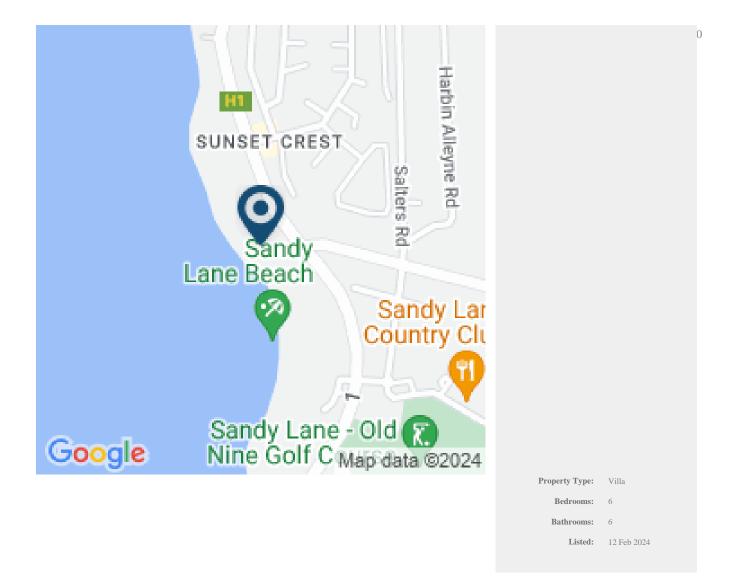

## SANDY LANE, LANDFALL HOUSE

Landfall is a luxury rental villa situated in the parish of St James on the exclusive west coast of Barbados. The elegant, sprawling 6 bedroom property rests on the island's most sought after beachfront, Sandy Lane. Landfall is around 12,000 square feet and offers its guests a unique blend of indoor and outdoor living. This private villa boasts an unrivalled backdrop as its walled garden opens directly on to one of the Caribbean's most beautiful beaches with golden white sand and warm, calm, azure waters.