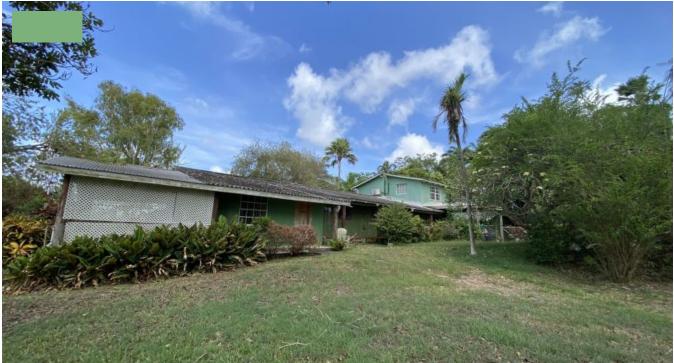

## PROSPECT FARM

Saint George, Barbados

Located in the privacy of Fairview, St. George, Prospect Farm holds enormous potential for multi-use purposes. The total acreage is 8.309 acres, with 39,999 sq. ft. of gully.Within the acreage is a 3 bedroom, 2 bathroom main house with an attached 1 bedroom, 1 bathroom apartment. Additional spaces include a separate office, workshop areas, storage areas, and unused chicken pens.