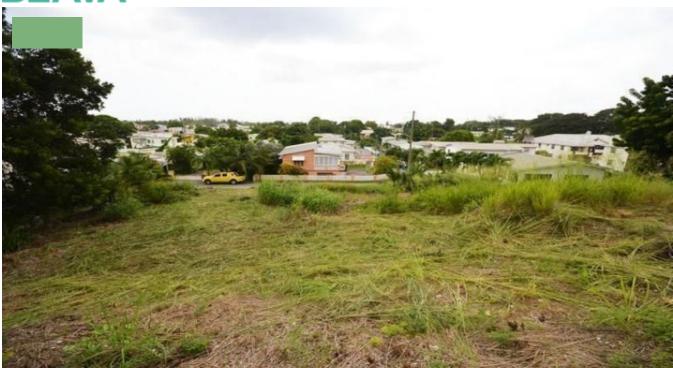

## RENDEZVOUS GARDENS LOT 11A

• Christ Church, Barbados

Sitting in an elevated position at the front of Rendezvous Ridge overlooking the established neighbourhood of Rendezvous Gardens with a pleasant view of the sea are these two sloping house lots that we are pleased to offer for sale.Rendezvous Gardens is about as central as it gets on the south coast with easy access to the beach (10 minutes-walk), supermarkets, post office and all of the amenities and night life that is readily available in this part of the island. The two lots are being sold together with house plans and would suit a family who wanted to have their older kids or parents living next door. Second lot, Rendezvous Gardens11B on the same land is measured at 10,122sqft.SALE PRICE: BB\$220,000 / US\$110,000