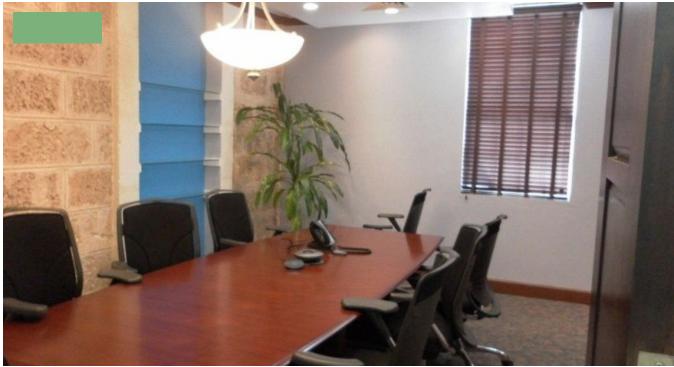

## EXECUTIVE OFFICE SPACE FOR RENT!

Highly desirable Belleville area. Pine Lodge, 26 Pine Road. Suite # 6 - 1670 sq ft. First Floor North location. Smart executive office. Office outfitted with wood laminate flooring, ceilings, lights, cabling, etc. Reception, 4 private offices with windows, conference room, work station, lunch room, Server room & Storage room. (Furniture not included.) Office can be adapted to suit client's needs. Elevator in building. Quiet location. Parking on site. Close to banks, embassies. 7 minute drive to south coast & Bridgetown. Bus stop nearby. VAT not included in price.