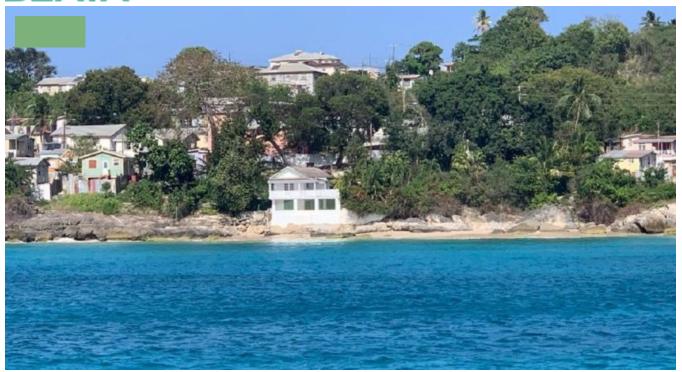

## HALF MOON FORT, WILMAR\*

"Wilmar" located in Half Moon Fort, St. Lucy offers two stunning beachfront lots which sit side by side.

Individually, the lots are 13,600 sq. ft. and 11,800 sq. ft. Together they offer over 25,000 square feet of unique beachfront land in a private location.

One lot already has a quaint  $2 \, \text{bed} \, / \, 1$  bath cottage which is truly 'on the water' and offers massive value and development potential.

The other lot presently has a beautiful tropical garden. The southern lot has a paved walk way down to the beach offering easy access to the water. Overall, Wilmar is an exciting investment opportunity for those keen to build their own home.