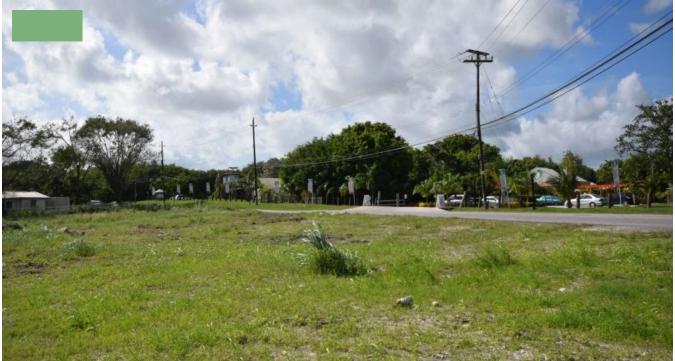

## SEARLES COMMERCIAL LOT B\*

**9** Christ Church, Barbados

Prime commercial lot for sale on the south-west corner of Searles Roundabout/ Highway 6, Barbados with current heavy traffic flows to/from St. Philip and between ABC and the Ridge, St. George etc. This 1.3acre lot comes with TCPO approved plans for the construction of a warehouse and office building and is in an area where traffic is increasing steadily - Chefette (successful, fast food restaurant) will open their Newton Branch in 2019, just half mile away. Competitively priced - great commercial opportunity.