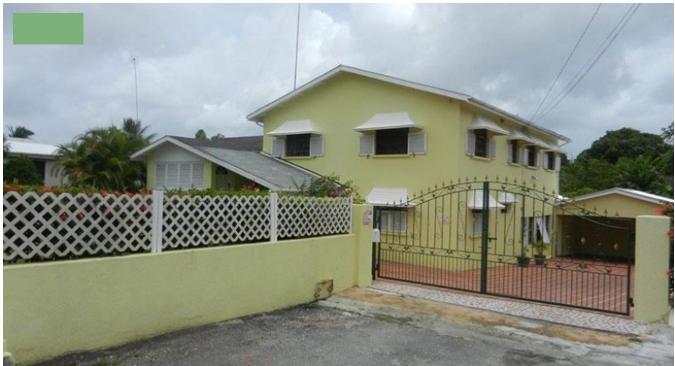

## WELCHES TERRACE

Saint Thomas, Barbados

Welches Terrace is located in a cul-de-sac and sits on 9,259 sq. ft of lush vegetation. The ground floor consists of a self contained one bedroom apartment with patio, double Car Garage, laundry room ample storage space, entertainment areas. Its also fully equipped with a security system, burglar bars, aluminum shutters and hoods.

Upper split level has another self contained 1 bedroom apartment with 2 separated entrances and its own patio. The main house entrance is also on this split with an enclosed lounge which flows into the formal dining area, sunken living room and breakfast nook off the kitchen. There is also an entertainment/ recreational room with a separated reading room that looks onto the grounds below.

Upstairs consists of 3 bedrooms and 2 full bathrooms with quite a lot of storage. There is also an office attached to the master bedroom.

\$600,000 US

The grounds are well maintained and have many mature fruit trees.