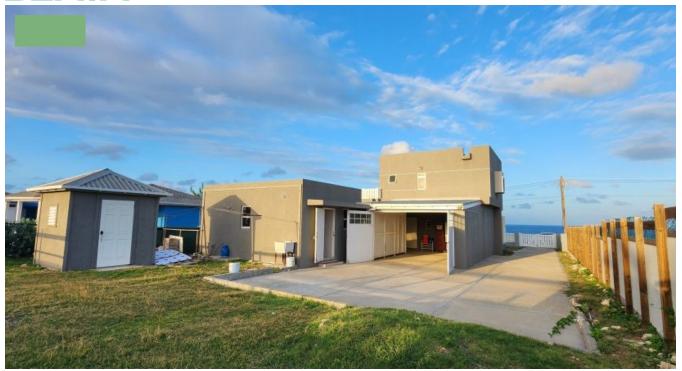

## LOT 20 COLES

This innovative, weather resistant cube design home was conceptualized specifically for this location. The easterly fresh air and the sound of rustling waves against the shoreline activates a relaxing, calm feeling and is quite therapeutic.

Approaching this fully enclosed property, even its color pallet gives a sense of calmness and stability while the design emphasizes clean lines and simplicity.

This property is comprised of 4 bedrooms and 3.5 bathrooms within the main house and a spacious Studio apartment with an ensuite bathroom.

The double car garage is positioned to the back of the property next to the Studio apartment and as you enter the main residence the laundry is positioned to the left and a powder room is on the right. There is ample storage throughout the property and the open concept of living, dining rooms, kitchen and covered patio makes it a very practical flow.

A Primary bedroom and ensuite bathroom are located on this ground floor and faces the east.

The first floor's design allows for a full bathroom on the landing to service 3 bedrooms. The bedroom to the north has a lovely deck which boasts of having gorgeous sea views and a mesmerizing ocean front landscape. Another spacious bedroom to the south capitalizes on the breezes and the primary bedroom on this floor is ensuite.