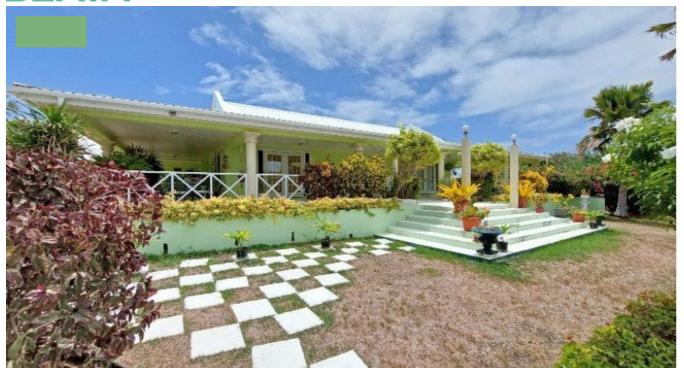

## HARMONY LODGE\*

'The Abbey' is a well laid out five-bedroom home on a large lot. An open plan layout incorporates spacious living and dining rooms and a beautiful modern kitchen. The home's master bedroom has a walkin closet and en-suite bathroom, with French doors opening directly onto the wraparound patio. There is another large bedroom suite with a private bathroom. The fifth bedroom, currently used as the TV room/study, also has a private bathroom, and opens onto the rear patio which extends the full width of the house. The home's design provides easy access to the outdoor spaces, residents and guests enjoy the the pool and manicured gardens.