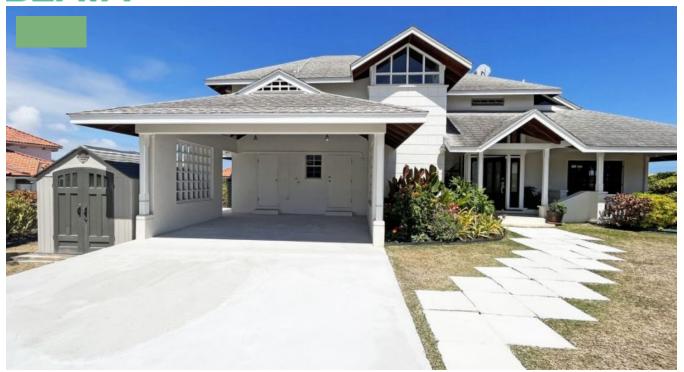

## SEAVIEW 15, CHANCERY LANE \*

**♀** Christ Church, Barbados

Seaview 15 is an immaculately maintained 3 bedroom, 2.5 bathroom family home set in Chancery Lane, overlooking the Chancery Lane Swamplands and the ocean beyond. This property was built in 1997 and designed by well-known architects Selby Rose & Mapp. The attractive gardens are slightly sloped, with fruit trees and a greenhouse area. The property presents beautifully from the road and is fully fenced and secure, accessed via an electric gate. This home features high ceilings complemented by an array of large windows allowing natural light to filter in. The floor plan boasts a comfortable living room and dining area on the west side of ground floor, opening onto small covered decks on both the northern and southern sides. On the eastern ground level, there is a large open plan kitchen, adjoining a family/tv room and another deck overlooking the gardens. There is also a double car garage and spacious laundry on this level. All three bedrooms are located on the upper floor. The main bedroom is air-conditioned with an en suite bathroom and the other two bedrooms share a bathroom. One of the bedrooms is currently used as a home office.