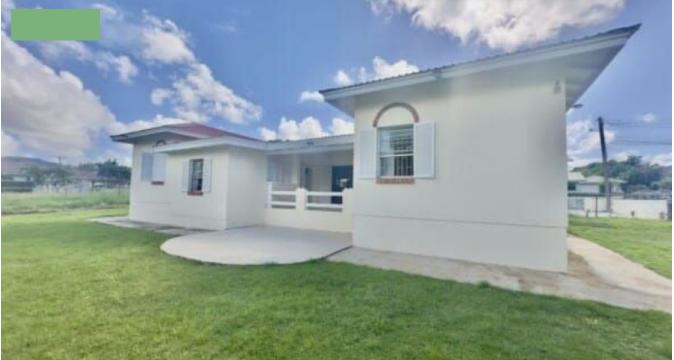

## 4 BED SOUTH COAST, SINGLE LEVEL HOME – DURANTS, CHRIST CHURCH

Christ Church, Barbados

Available from May 15 2024PET FRIENDLYMinimum rental period 1 yearUtilities at the tenantGarden Maintenance includedThis recently renovated, single-level gem features 4 bedrooms and 3 baths, offering a perfect blend of modern comfort and island charm. Perched overlooking the picturesque 5th hole at The Barbados Golf Club, this residence is a golfer's paradise with breathtaking views.Upon arrival, you'll be greeted by ample parking, ensuring convenience for you and your guests. The open-plan living space is designed for both relaxation and entertainment with multiple indoor and outdoor spaces to choose from.An added plus is this property is being offered partially furnished with some living and dining furniture. The kitchen comes complete with appliances, making it easy for you to settle in and start enjoying your new home from day one.Practicality meets luxury with a separate laundry area equipped with a washer and dryer, providing added convenience to your daily routine. Another added plus is the private office which can be converted to a gym or a 5th bedroom.Step outside and discover your private gardens - a serene oasis perfect for enjoying the island breeze and lush surroundings.Located in an established neighborhood, this property offers not only a breezy and tranquil setting but also proximity to key attractions. With the airport just minutes away, you have easy access to travel, while Oistins and Saint Lawrence Gap are close by for dining, entertainment, and shopping options. And, of course, being adjacent to The Barbados Golf Club means you're in the heart of a vibrant community.DTOFor viewings, more information or to secure this property, please contact us\* Property ID: 55937\* Price: USD\$2,500/Per Month\* Bedrooms: 4\* Bathrooms: 3\* Property Status: FOR RENT\* Property ID: 55937\* Price: USD\$2,500/Per Month\* Bedrooms: 4\* Bathrooms: 3\* Property Status: FOR RENT