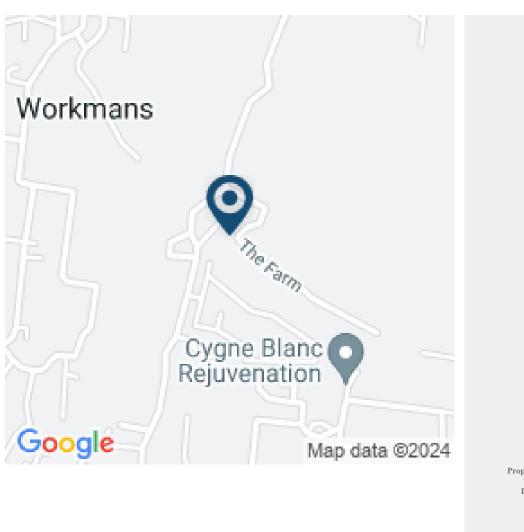

## FARM LOT 9 \*UNDER OFFER\*

Saint George, Barbados

Set on an elevated ridge with spectacular, panoramic sea views over the St. George Valley and much of St. Philip, St. Michael and Christ Church, The Farm is a maturing neighbourhood of larger family homes situated in a private cul-de-sac. Centrally located, the area offers easy access to the northern, southern, eastern and western parishes as well as to various amenities. If you are looking for a peaceful, relaxing, countryside atmosphere with amazing, elevated views, this spacious plot is well worth viewing. SALE PRICE: BDS\$350,000 | US\$175,000