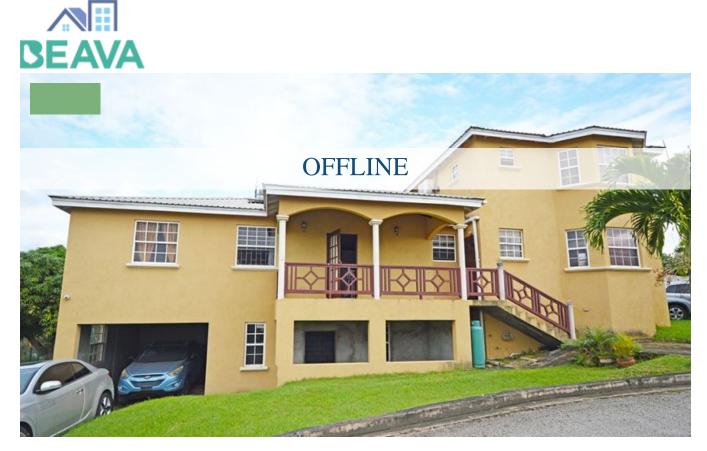

## BRIDGECOT TERRACE SOUTH, CRESCENT DRIVE 17

Saint George, Barbados

Centrally located between Sky Mall and Warrens in a small neighbourhood of similar homes in this twostorey 3 bedroom, 2 ½ bathroom home.Greeting you at the front door is a spacious living room with beautifully varnished wooden floors, high ceilings and many windows allowing for natural lighting. The dining room, while open to the living room is separated by a wooden banister, only the breakfast bar separates the kitchen which is fully functional with ample cupboard space. Next to the kitchen, is the wellsized laundry room and cozy TV room, with an entrance to this area via the garage. A large breezy patio overlooks the rear garden and is peaceful and shaded.On the northern side of the house, are two spacious bedrooms with built-in closets that are separated by a shared bathroom. One of the two bedrooms requires some finishing. Under the staircase leading to the top floor is a well-positioned door which tastefully hides the neatly built half bathroom. Encompassing the entire top floor is the master suite with an en-suite, a large walk-in closet and a private balcony overlooking the neighbourhood.Below this home is a separate two-bedroom, one-bathroom unfinished apartment which can be finished to your taste. This property is ideal as a family home and a potential income earner. The outside is laid mainly to the lawn with shrubbery. SALE PRICE: BBD\$605,000 | US\$302,500