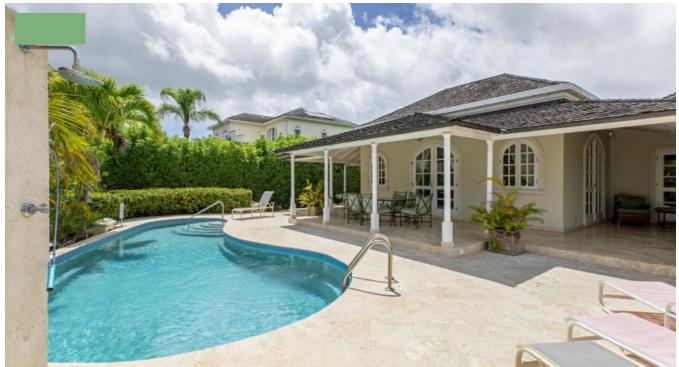

## ROYAL WESTMORELAND, PALM RIDGE 2A, HEAVENSCENT

This elegant, well-maintained 4-bedroom home has been tastefully finished in coral and natural woods and is complemented by an open plan layout and high vaulted ceilings, giving the property a light and airy atmosphere.

The pool deck and terrace offer comfortable outdoor living and entertaining, with spectacular views of the Royal Westmoreland Estate. This desirable location will also position guests and residents within close proximity to alluring beaches, boutique shopping, fine dining restaurants, and all amenities along the West Coast and nearby Holetown.