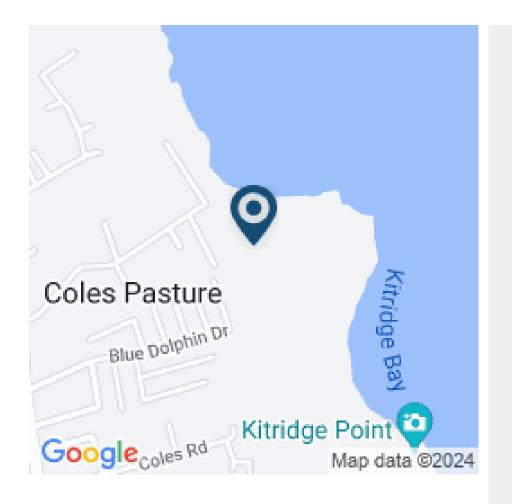

## LAND AT COLES, ST. PHILIP

Spectacular cliffside lot of approximately 52,028 square feet of vacant land perched on the cliffs of Content Cot in the charming St. Philip parish of Barbados. With awe-inspiring panoramic views of the azure Atlantic Ocean, this parcel of land offers an unparalleled opportunity to build a dream home in a setting of natural beauty and tranquility. Coles is located approximately 10 minutes drive of the busy Six Roads Area which offers supermarket shopping, restaurants and fast food outlets, doctor's offices, petrol station and many other attractions.