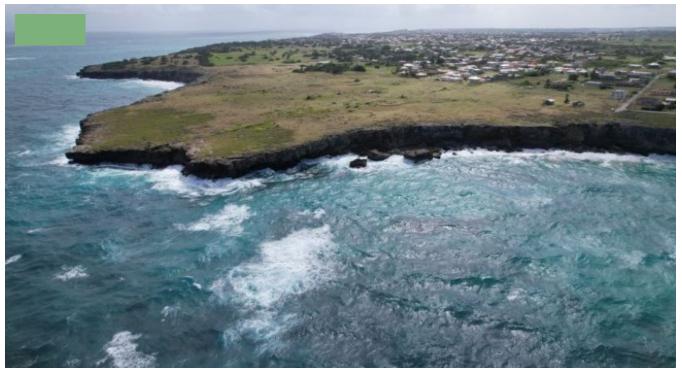

## LAND AT COLES, ST. PHILIP

Spectacular cliffside lot of approximately 52,028 square feet of vacant land perched on the cliffs of Content Cot in the charming St. Philip parish of Barbados. With awe-inspiring panoramic views of the azure Atlantic Ocean, this parcel of land offers an unparalleled opportunity to build a dream home in a setting of natural beauty and tranquility. Coles is located approximately 10 minutes drive of the busy Six Roads Area which offers supermarket shopping, restaurants and fast food outlets, doctor's offices, petrol station and many other attractions.