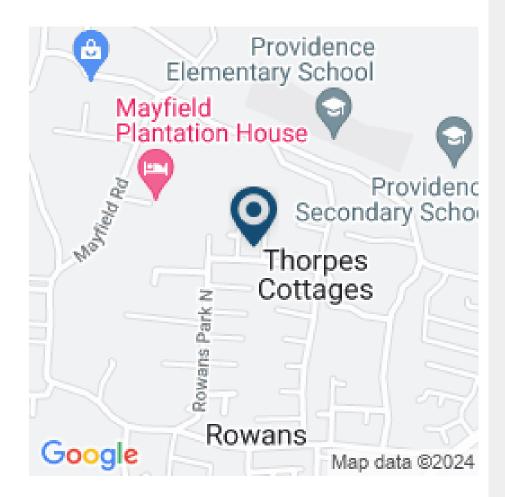

## #128 ROWANS PARK, ST GEORGE

Nestled in the heart of the tranquil and reserved neighborhood of Rowans Park St. George unveils a unique 14,222 sq ft piece of gently sloping land that stands as a testament to the epitome of Caribbean living.

Perfect Location, Unmatched Serenity: Situated in a quiet enclave, this plot enjoys a perfect location that is unparalleled in its tranquility. The neighborhood offers a serene and peaceful atmosphere, making it an ideal haven for those seeking a retreat from the hustle and bustle of city life.