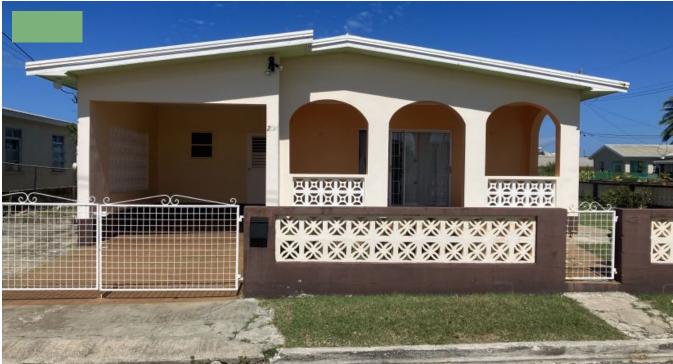

## EALING PARK, CRYSTAL AVE 215

Christ Church, Barbados

This charming, well appointed 3 bedroom 2 bathroom family home is located in the well established neighbourhood of Ealing Park, known for its tranquil ambiance and close-knit community. There is a mixture of single and two storey homes in the neighbourhood and this single level home is a corner lot which allows more light and breeze through the property. Oistins and Silver Sands are a 5 min drive away and it is easily accessible by public transportation.

Upon entering the home there is a large air conditioned living room which flows into an open plan dining room and kitchen, with a laundry room just off of the kitchen. There is a primary en-suite bedroom and the other two bedrooms share a family bathroom. All of the bedrooms are air-conditioned. The property is fully enclosed offering additional privacy and has a covered garage.

Because of its location, being so close to the beach, surfing, Oistins Fish Fry and many other amentities, it is ideal as an investment property to rent or for anyone looking to purchase a first home.

The property would benefit with some additional upgrades and it is being sold with the furniture included.

More Information

| Sale Price:    | \$287,500 US                                                  |
|----------------|---------------------------------------------------------------|
| Amenities:     | Breezy, Corner Lot, Furnished, Covered Patio, Flat lot, Fully |
| External Link: |                                                               |