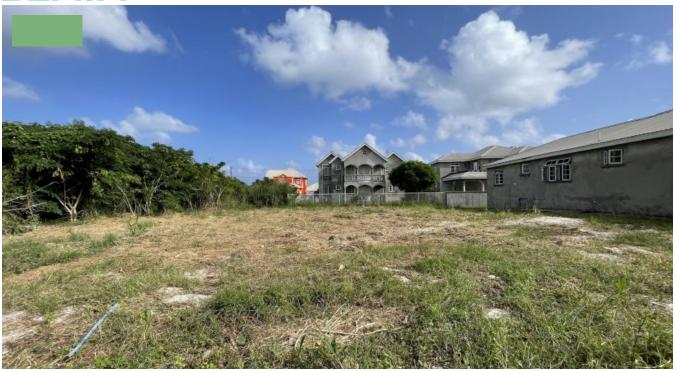

## WINDWARD GARDENS LOT 335

Discover the perfect canvas for your new home in Windward Gardens, St. Philip! This charming flat square lot spans 5535 sq. ft. and is nestled in a family neighbourhood. Enjoy the proximity to the renowned Crane Hotel, the tranquil Sharks Hole Beach, local restaurants and bars and the convenience of Emerald City with all its amenities. Plus, a short drive to Grantley Adams International Airport adds to the ease of travel.

Embrace the opportunity to build your ideal residence in this blossoming community.

Land Area: 5,535sq. ft

> Listed: 4 Dec 2023