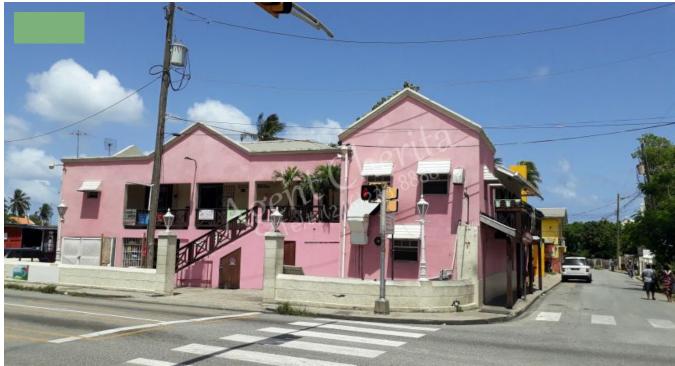

## SPEIGHTSTOWN

Saint Peter, Barbados

\*\*\*Old exterior photo. Building colour has subsequently changed to white.\*\*\*

This complex is located on a busy corner spot right by a major intersection. It currently comprises several retail businesses & services. It serves as a major hub within the community as it is within walking distance to public and private transportation and just down the hill from several neighbourhoods and a secondary school.

The building is constructed of coral stone & concrete blocks. It is on a corner lot, is rectangular in shape and abuts the main road and a minor road.

More Information

| Sale Price:    | \$432,500 US |
|----------------|--------------|
| External Link: | Link         |