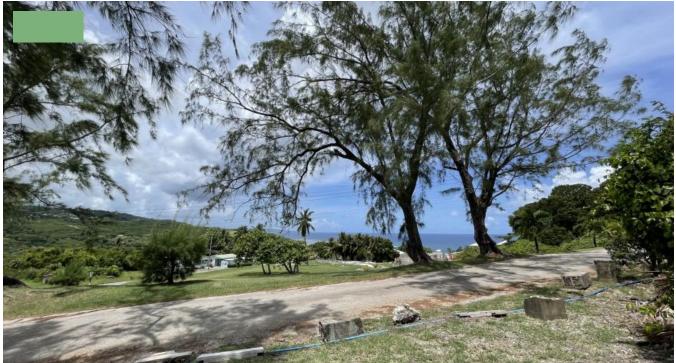

## FORTESCUE PALM VIEW LOT 2

Saint Philip, Barbados

This lot in the Fortescue neighborhood offers the potential for diverse views from its slightly elevated position.

It's mostly flat and square in shape, with visible foundation rock in some areas.

Wish to indulge in a refreshing ocean swim? This too is not far away.

A promising piece of land with intriguing possibilities!