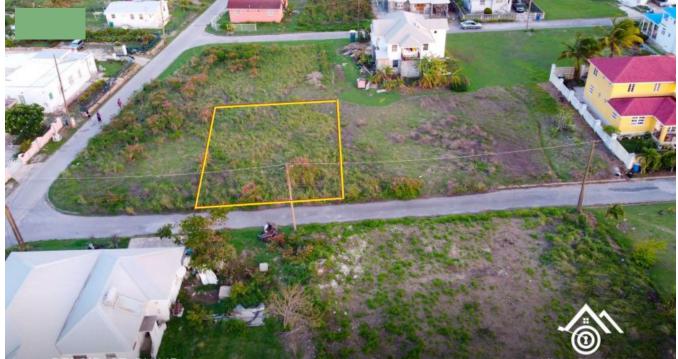

## LOT 8 BELAIR, ST. PHILIP

Saint Philip, Barbados

The land situated at Lot 8 Belair, St. Philip is flat, rectangular and 6,004 sq. ft. It is within close proximity to convenience stores such as Belair Convenience, EZshop Convenience Inc and churches. It's approximately 5 minutes drive to the amenities in the Six Road's area and walk to the beach.