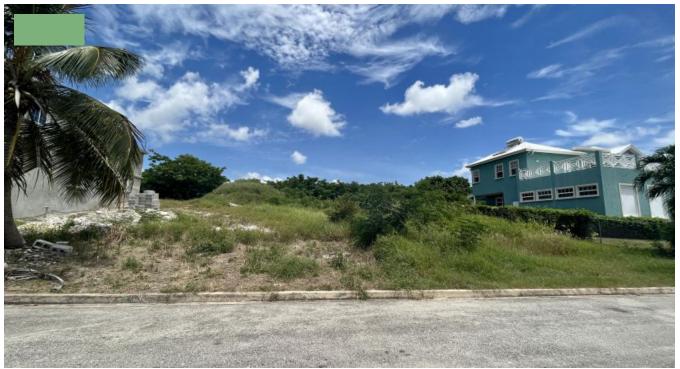

## PLATINUM HEIGHTS, LOT 18, CHRIST CHURCH, BARBADOS

Christ Church, Barbados

For Sale - Lot 18 Platinum Heights, Christ Church, Barbados. This prime piece of real estate is situated in one of the most sought-after residential communities on the island. The Platinum Heights development is renowned for its upscale ambiance, offering residents a blend of tranquility and convenience. Lot 18, in particular, stands out with its spacious dimensions and stunning views. The lot provides ample space for a luxurious residence, surrounded by lush greenery and a well-maintained environment.

This particular parcel of land benefits from its strategic location within Platinum Heights. Residents can enjoy easy access to nearby amenities, including pristine beaches, vibrant shopping districts, and a range of dining options. Moreover, the community is known for its strong sense of security, providing a safe and serene living environment for its residents. Lot 18 offers an excellent opportunity for those seeking to build their dream home in an idyllic Caribbean setting, where the natural beauty of Barbados converges with modern living.

The Platinum Heights development itself is a testament to architectural excellence, characterized by a harmonious blend of contemporary design and Caribbean charm. Lot 18 is no exception, presenting an opportunity for homeowners to customize their space to reflect their unique tastes and preferences. With its prime location and elevated position, Lot 18 Platinum Heights is an alluring prospect for those seeking a piece of land in Barbados.