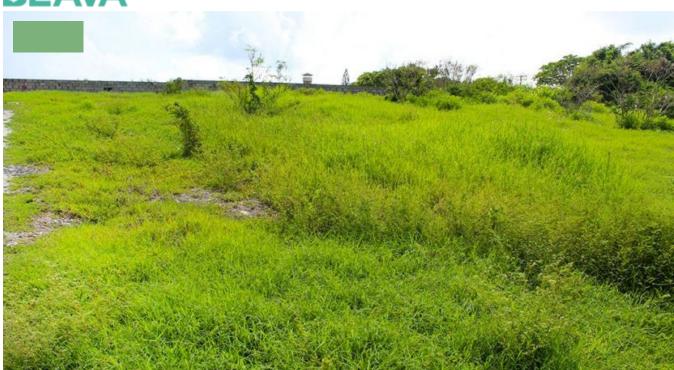

## EAST POINT LOT 2C

Saint Philip, Barbados

The St. Catherine?s area has a mixture of homes. It is located about a 10-minute drive to Six Roads amenities including Emerald City Supermarket. Lot 2C is rectangular in shape, elevated and measures 10,617 sqft. In the surrounding area are some well-established wall homes as well as some Chattel homes, a very versatile location. Access is via a secondary road. There is a guard wall at the rear of the property which belongs to the neighbouring lot.SALE PRICE: BDS\$100,000 ? US\$50,000