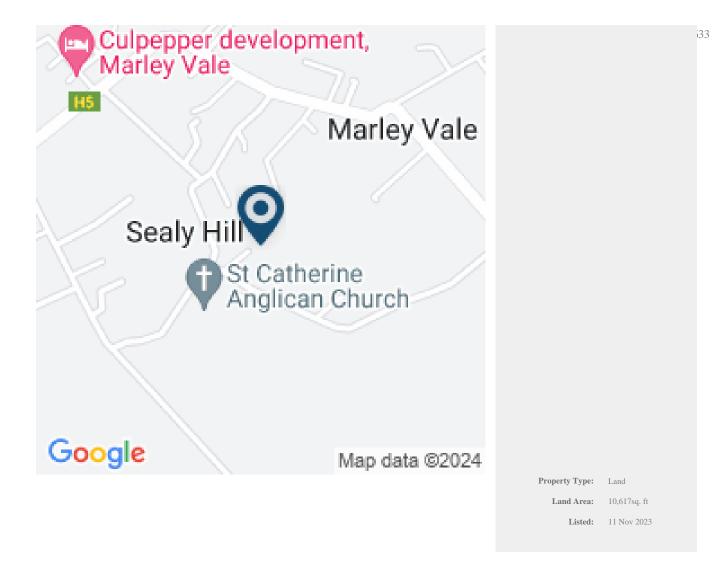

## EAST POINT LOT 2C

Saint Philip, Barbados

The St. Catherine?s area has a mixture of homes. It is located about a 10-minute drive to Six Roads amenities including Emerald City Supermarket. Lot 2C is rectangular in shape, elevated and measures 10,617 sqft. In the surrounding area are some well-established wall homes as well as some Chattel homes, a very versatile location. Access is via a secondary road. There is a guard wall at the rear of the property which belongs to the neighbouring lot.SALE PRICE: BDS\$100,000 ? US\$50,000