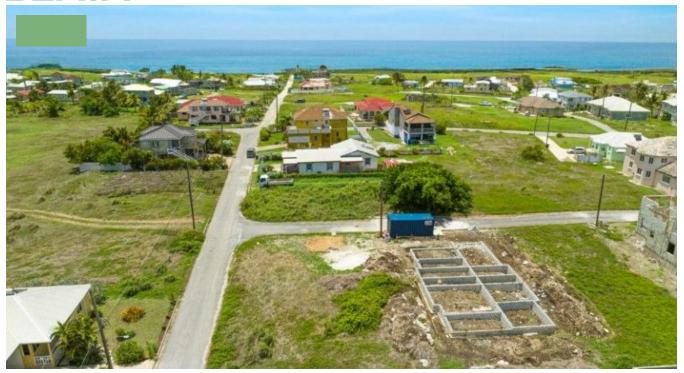

## FORTESCUE 50

Discover Your Dream Home Location - 7,978.21 sq. ft. Lot in Tranquil Palm Crescent, Fortescue. If you're looking for the perfect place to build your dream family home, this beautiful level lot in the peaceful and sought-after neighborhood of Palm Crescent, Fortescue, is an ideal choice. Surrounded by well-built homes, this prime piece of real estate offers an excellent opportunity to create a haven for your loved ones. Please call Coral Stone Realty at 246-266-8888 WhatsApp or 246-420-3687 or email us at sales@coralstonerealty.com.