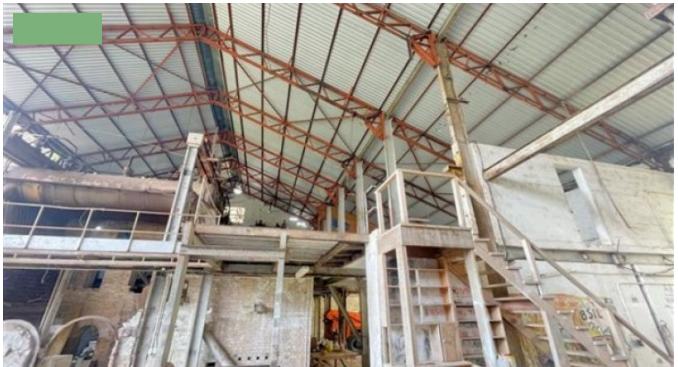

## VAUCLUSE MEZZANINE COMMERCIAL SPACE

Inside the Vaucluse Factory Yard is this upper level commercial space which could have multiple uses. Once up the wooden stairs, the main area is an open expanse on a concrete floor, with an enclosed structure at the rear. This enclosed area is divided into two, but can be configured differently. Above this space is a storage area. There is no AC in the enclosed area. The bathroom is shared and on the lower level, in another building.