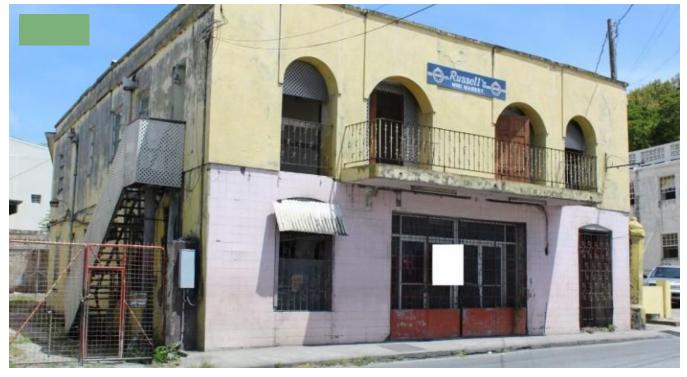

The property was formerly known as Russell?s Mini Mart and was originally constructed during the 1980?s as a mixed-used commercial building with retail accommodation on the ground floor and two self-contained apartments at first floor level above. The footprint of the building almost cover the entire site which encompasses an area of land measuring 6,510 sq.ft and 5,465 sq.ft floor space approximately. The property also incorporated two north-facing covered terraces, a separate single-storey building along the north-eastern boundary, previously basic landscaping, and a driveway from Roebuck Street to a concrete storage shed and courtyard with parking spaces to the rear all enclosed by boundary walls and a gated entrance. The property is approached from Roebuck Street which provides direct access to the ground floor retail accommodation ad the main entrance to the property.

The main structure is of coral stone and concrete block wall construction with rendered and painted elevation beneath a part flat built and part pitched roof structure, covered with corrugated galvanized sheeting. The building is fitted with glass louver windows throughout, plate glass to the ground floor retailing area, security bars at ground floor, wrought-iron gates to the site entrance and a combination of half glazed and solid wood panel external doors.

Internally the first-floor accommodation is arranged as two similar self-contain 2-bedroom apartments with standard ancillary spaces and north facing terraces overlooking Roebuck Street. The building is dated and needs repairs.