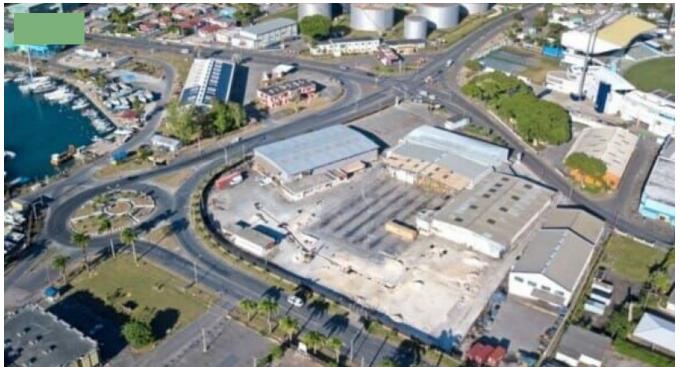

## SALE PENDING – FONTABELLE COMPLEX

This 3.43 acre lot is positioned in a commercial hub with easy access to The Mighty Grynner Highway, the Barbados Port Authority and directly opposite the renowned Kensington Oval.It houses three building totaling 1.7 acres one of which has been reconfigured to house a shopping mall. Ideal location to construct a warehousing Development. There is ample parking on the premises and great potential for further development. Additionally there is 1.37 acres of land that is currently leased.MNVFor viewings, more information or to secure this property, please contact us\* Property ID: 41903\* Price: USD\$8,000,000\* Property Size: 1.7 Acres\* Land Area: 3.43 Acres\* Property Status: SALE PENDING\* Address Fontabelle, Bridgetown, Barbados\* City Bridgetown, Barbados\* State/county St.Michael, Barbados\* Country Barbados