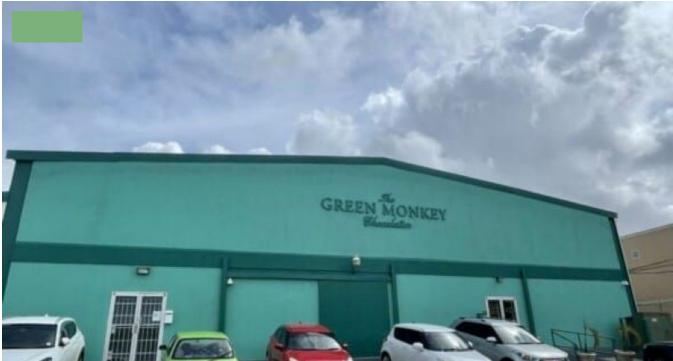

## SALE PENDING - PINE COMMERCIAL CENTRE 28, ST MICHAEL

Saint Michael, Barbados

The Pine Commercial Centre 28 is conveniently located in a central area with excellent road access directly off the ABC Highway. The building is positioned on 19,202 sq. ft. and allows for a spacious parking and truck maneuvering area at the front. The ground floor is 8,400 sq.ft. and has recently been fully renovated, upgraded, and outfitted as a specialty chocolatier and bakery. The first floor comprises 5,200 sq.ft and was originally intended as storage and fitted with a hoist to the rear. This would allow for easy loading and offloading of goods up and down.JNVAFor viewings, more information or to secure this property, please contact us:\* Price: USD\$1,375,000\* Property Size: 13600 Sq Ft\* Land Area: 19202 Sq Ft\* Property Status: SALE PENDING\* Address St Michael, Barbados\* State/county St.Michael, Barbados