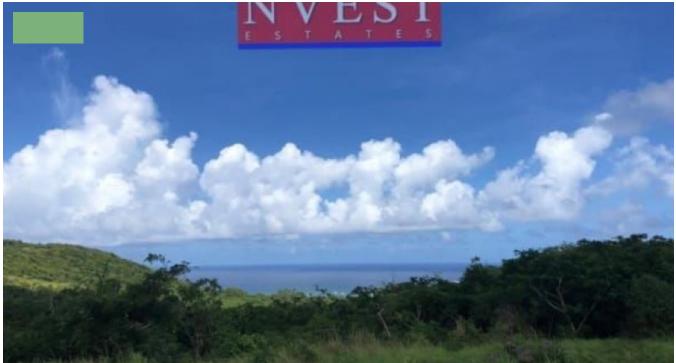

## LOT 89 IN MOUNT PLEASANT – ST. PHILIP

Saint Philip, Barbados

This rectangular lot is located on the elevated neighbourhood of Mount Pleasant. This ridgefront lot features uninterrupted sea views of the east coast and the untouched landscape of the island creating an oasis in an established modern neighbourhood. This plot covers 23,287 sq ft with a buildable space spanning 10,244 sq ft. This is a ridgefront plot, so homeowners are restricted to building single storey homes and with 23,287 sq ft there is more than enough workable space to create your dream home. For more information or to secure this Lot, please contact us:\* Property ID: 11413\* Price: USD\$165,000\* Property Size: 23287 Sq Ft\* Land Area: 10244 Sq Ft\* Property Status: FOR SALE\* Address Lot 89 Mount Pleasant, St. Philip\* City Bridgetown, Barbados\* State/county St.Philip, Barbados