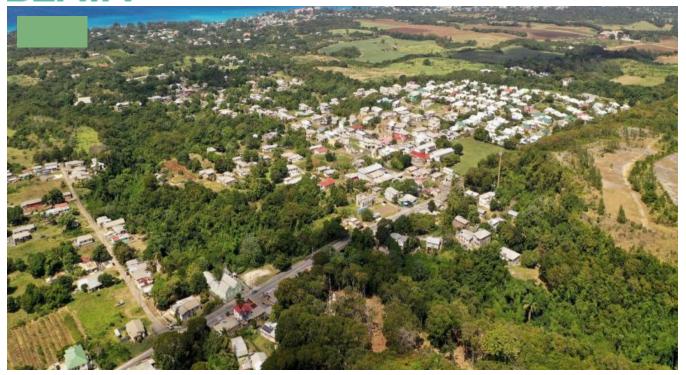

## SION HILL LOT 23

A prime residential parcel of land for sale in St. James on the West Coast of Barbados. Located just off Highway 2A in the quiet location adjacent to the luxury homes in Turtle Back Ridge, this naturally landscaped lot is just under 2 acres of approved land ripe for development. Its ideal location is slightly elevated to acquire west coast views and it is just a few minutes' drive from the prestigious Sandy Lane and Westmoreland Golf courses. Just under 2 miles takes you to the stunning Gibbs and Mullins beaches and just under 5 miles to Holetown and Speightstown with the Warrens business district just under 6 miles away. Previously approved for 16 townhouses the Woods development was aptly named as it is beautifully wooded with mahogany trees.